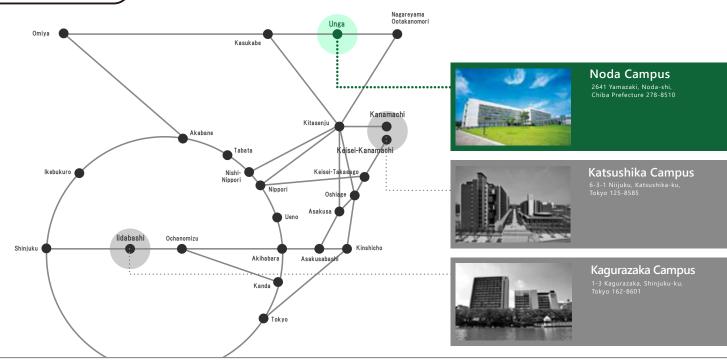

# Tokyo University of Science Noda Campus

2641 Yamazaki, Noda-shi, Chiba Prefecture 278-8510

Located five minitutes' walk from Unga Station, accessible via the Tobu Noda Line.

## ACCESS MAP

### From Narita Airport

Take the JR special rapid Airport Narita train to Narita Station. Transfer to the JR Narita Line and take it to Abiko Station. Transfer to the JR Joban Line and take it to Kashiwa Station. Transfer to the Tobu Noda Line and Unga Station. Travel time: about 2 hours 15 minutes.

#### From Tokyo Station

Take the JR Yamanote Line / Keihin-Tohoku Line to Akihabara Station. Transfer to the Tsukuba Express and take it to Nagareyama Otakanomori Station. Transfer to the Tobu Noda Line and take it to Unga Station. Travel time: about 41 minutes.

Take the JR Yamanote Line / Keihin-Tohoku Line to Ueno Station. Transfer to the JR Joban Line (rapid service) and take it to Kashiwa Station. Transfer to the Tobu Noda Line and take it to Unga Station. Travel time: about 49 minutes.

#### From Ueno Station

Take the JR Joban Line(rapid service) to Kashiwa Station. Transfer to the Tobu Noda Line and take it to Unga Station. Travel time: about 43 minutes.