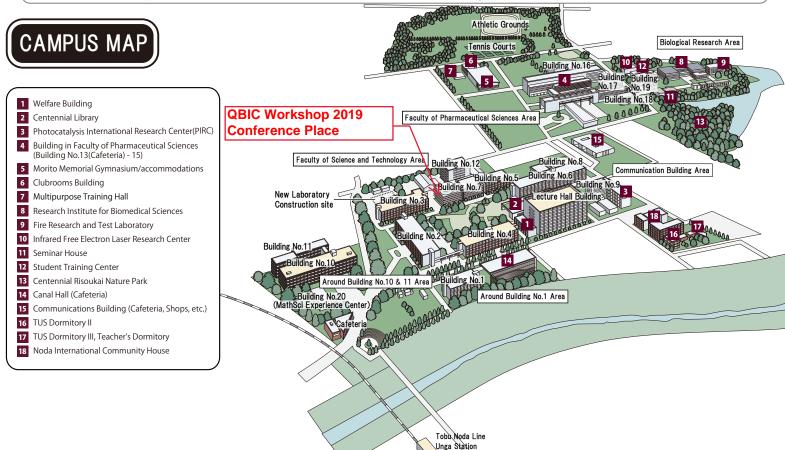

# Tokyo University of Science Noda Campus

2641 Yamazaki, Noda-shi, Chiba Prefecture 278-8510

Located five minitutes' walk from Unga Station, accessible via the Tobu Noda Line.