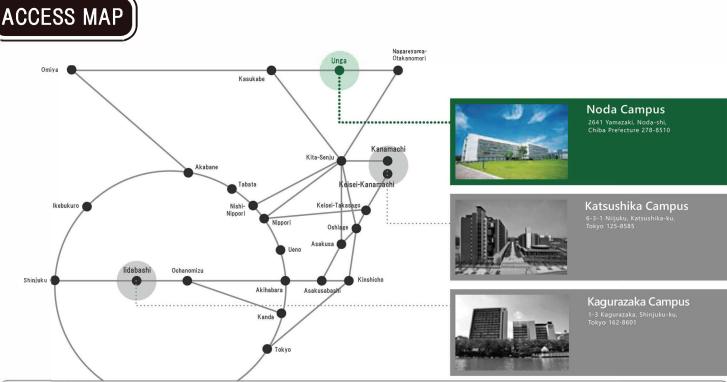

## Tokyo University of Science **Noda Campus**

2641 Yamazaki, Noda-shi, Chiba Prefecture 278-8510

Located 5 minutes' walk from Unga Station, accessible via the TOBU URBAN PARK Line.

## From Narita Airport

Take the JR Narita Line [Rapid Service] to Narita Station. Transfer to the JR Narita Line and take it to Abiko Station. Transfer to the JR Joban Line [Rapid Service] and take it to Kashiwa Station. Transfer to the TOBU URBAN PARK Line and Unga Station. Travel time: about 1 hour 30 minutes.

Take the JR Yamanote Line / Keihin-Tohoku Line to Akihabara Station. Transfer to the TSUKUBA EXPRESS and take it to Nagareyama-Otakanomori Station. Transfer to the TOBU URBAN PARK Line and take it to Unga Station. Travel time: about 41 minutes.

Take the JR Yamanote Line / Keihin-Tohoku Line to Ueno Station. Transfer to the JR Joban Line [Rapid Service] and take it to Kashiwa Station. Transfer to the TOBU URBAN PARK Line and take it to Unga Station. Travel time: about 1 hour.

## From Shinjuku Station

Take the JR Sobu Line to Akihabara Station. Transfer to the TSUKUBA EXPRESS and take it to Nagareyama-Otakanomori Station. Transfer to the TOBU URBAN PARK Line and take it to Unga Station. Travel time: about 1 hour 15 minutes.