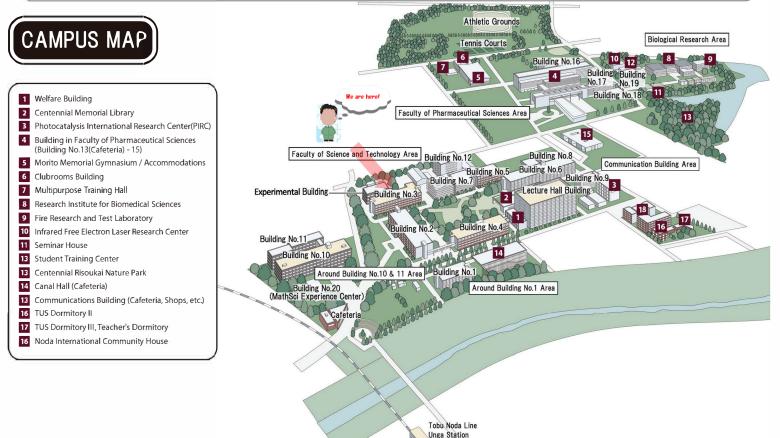

## Tokyo University of Science **Noda Campus**

2641 Yamazaki, Noda-shi, Chiba Prefecture 278-8510

Located 5 minutes' walk from Unga Station, accessible via the TOBU URBAN PARK Line.